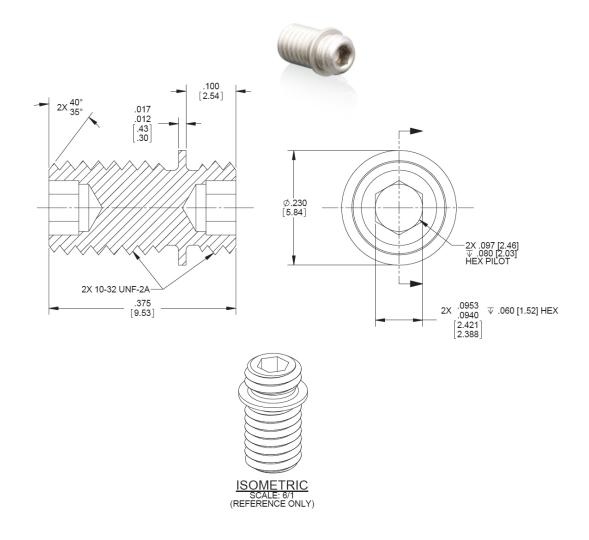

## Mounting stud 2981-12

## Accessory

Mounting stud with hex socket head for use with accelerometers with a 10-32 thread.

## **Specifications**

Thread size, mounting side 10-32
Thread size, accel side 10-32
Material Stainless steel
Weight .19 grams

Continued product improvement necessitates that Endevco reserve the right to modify these specifications without notice. Endevco maintains a program of constant surveillance over all products to ensure a high level of reliability. This program includes attention to reliability factors during product design, the support of stringent Quality Control requirements, and compulsory corrective action procedures. These measures, together with conservative specifications have made the name Endevco synonymous with reliability. 082119