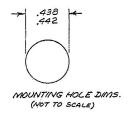

## Feed-thru bulkhead microdot connector EJ66

## Accessory







Feed-thru bulkhead microdot connector.



Continued product improvement necessitates that Endevco reserve the right to modify these specifications without notice. Endevco maintains a program of constant surveillance over all products to ensure a high level of reliability. This program includes attention to reliability factors during product design, the support of stringent Quality Control requirements, and compulsory corrective action procedures. These measures, together with conservative specifications have made the name Endevco synonymous with reliability. 082219

**ENDEVCO** www.endevco.com Tel: +1 (866) ENDEVCO [+1 (866) 363-3826]