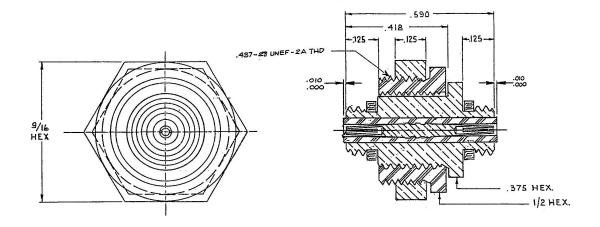

## Feed-thru bulkhead microdot connector EJ66

## Accessory







Feed-thru bulkhead microdot connector.



Continued product improvement necessitates that Endevco reserve the right to modify these specifications without notice. Endevco maintains a program of constant surveillance over all products to ensure a high level of reliability. This program includes attention to reliability factors during product design, the support of stringent Quality Control requirements, and compulsory corrective action procedures. These measures, together with conservative specifications have made the name Endevco synonymous with reliability. 082219

**ENDEVCO** www.endevco.com Tel: +1 (866) ENDEVCO [+1 (866) 363-3826]