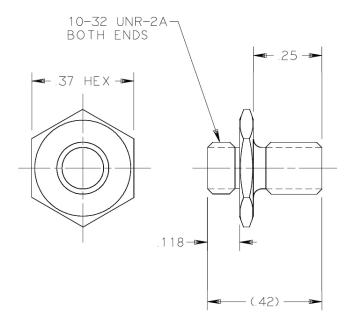

## **Specifications**

Thread size, mounting side 10-32 Thread size, accel side 10-32

Material Anodized aluminum

Weight (grams) 0.6
Isolated Yes
Max torque 18 in-lbs

Continued product improvement necessitates that Endevco reserve the right to modify these specifications without notice. Endevco maintains a program of constant surveillance over all products to ensure a high level of reliability. This program includes attention to reliability factors during product design, the support of stringent Quality Control requirements, and compulsory corrective action procedures. These measures, together with conservative specifications have made the name Endevco synonymous with reliability. 082119